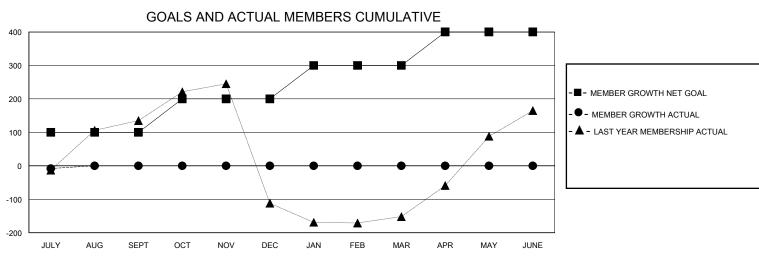

## GOALS AND ACTUAL NEW CLUBS CUMULATIVE

0

| DROPPED CLUBS: 0          |    | 15 CLUBS OF 125 ADDED 1 OR MORE<br>NEW MEMBERS | GENDER DISTRIBUTION  MALE 2,270 (52.06%) |                |       |
|---------------------------|----|------------------------------------------------|------------------------------------------|----------------|-------|
| DROPPED MEMBERS           |    |                                                | FEMALE                                   | 2,089 (47.91%) |       |
| DECEASED                  | 0  | CLICK HERE FOR CUMULATIVE                      | TOTAL FAMILY UNIT MEMBERS                |                | 1,107 |
| CLUB CANCELLED 0 OTHER 79 |    | MEMBERSHIP DATA                                | FAMILY MEMBERS PAYING HALF DUES          |                | 652   |
| TOTAL                     | 79 |                                                |                                          |                |       |