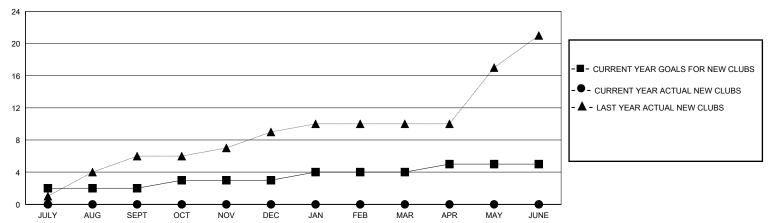

## GOALS AND ACTUAL NEW CLUBS CUMULATIVE

0

| DROPPED CLUBS: 0          |    | 15 CLUBS OF 125 ADDED 1 OR MORE<br>NEW MEMBERS | GENDER DISTRIBUTION  MALE 2,270 (52.06%) |                |       |
|---------------------------|----|------------------------------------------------|------------------------------------------|----------------|-------|
| DROPPED MEMBERS           |    |                                                | FEMALE                                   | 2,089 (47.91%) |       |
| DECEASED                  | 0  | CLICK HERE FOR CUMULATIVE                      | TOTAL FAMILY UNIT MEMBERS                |                | 1,107 |
| CLUB CANCELLED 0 OTHER 79 |    | MEMBERSHIP DATA                                | FAMILY MEMBERS PAYING HALF DUES          |                | 652   |
| TOTAL                     | 79 |                                                |                                          |                |       |